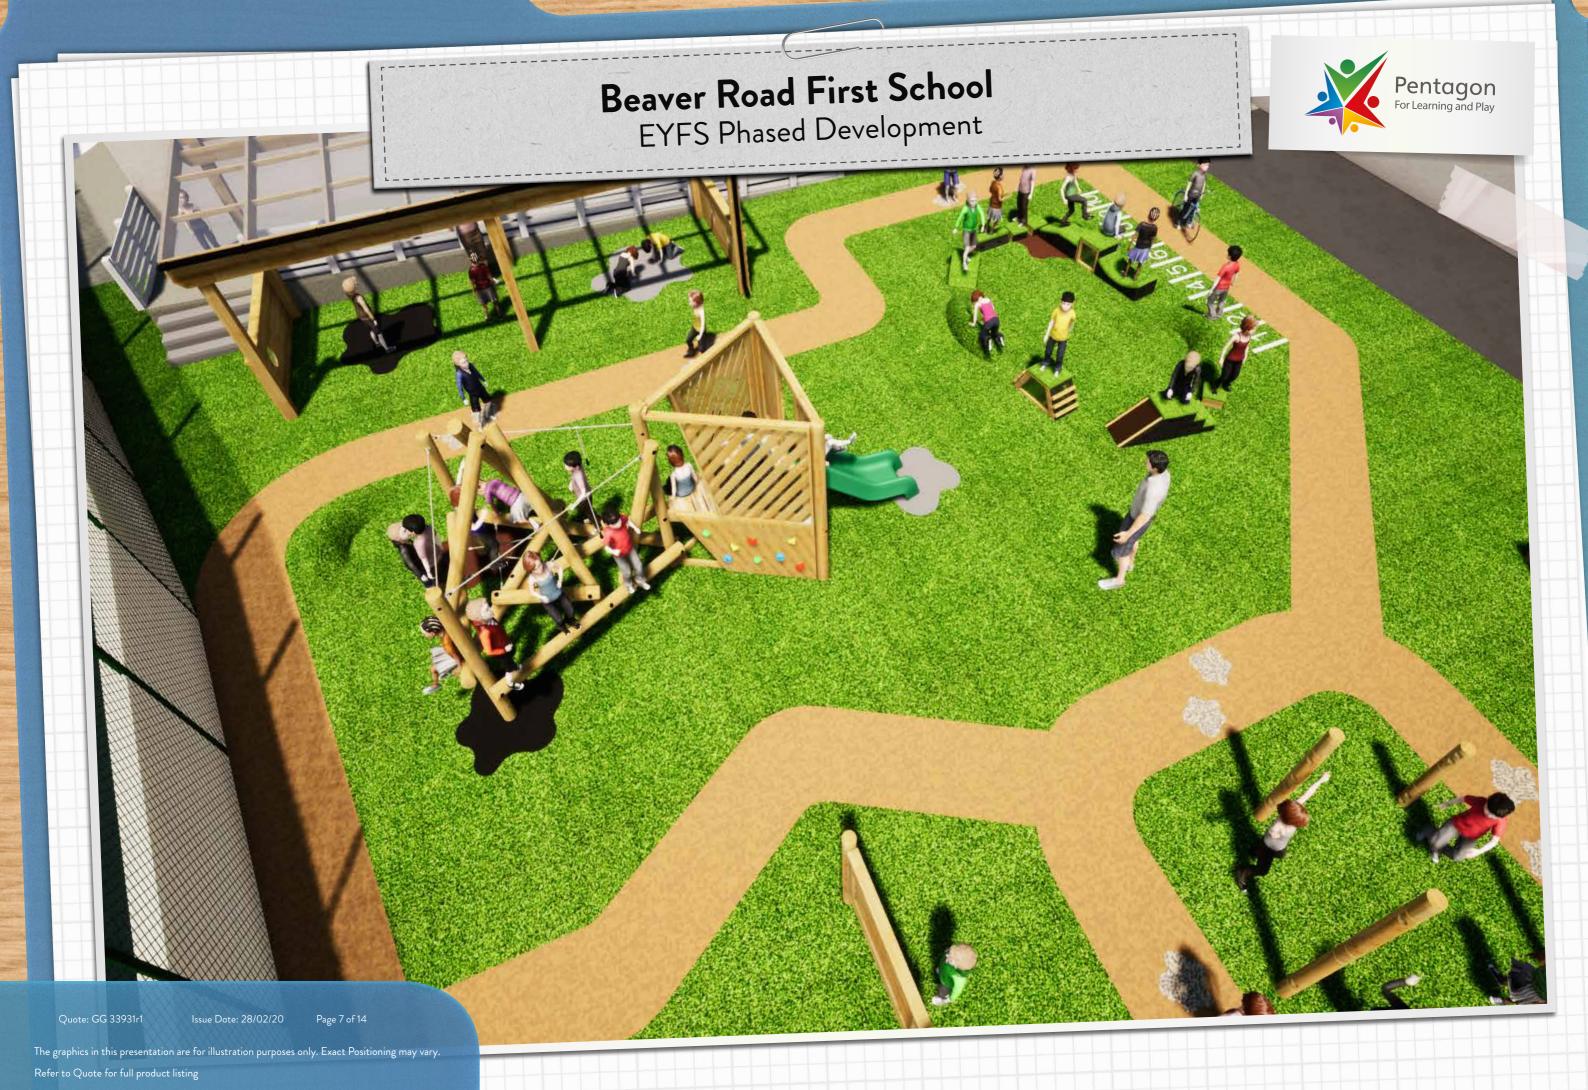

#### Equipment List;

- 1a.) Wetpour [Brown]
  1b.) Wetpour [Grey & Beige]
  2.) Timber Canopy [9m x 3m]
  > Cladded Sides (x2)
- > Cladded Sides (x2)
  > Bubble Windows (x3)
  3.) Harter Fell Climber with Platform & Slide
  4.) Get Set, Go! Blocks The Mendips Set
  5.) Playground Mound (x2)
  6.) Artificial Grass
  7a.) Saferturf [Grey]
  7b.) Saferturf [Black]
  7c.) Saferturf [Brown]
  7d.) Saferturf [Blue]
  7e.) Saferturf [White]
  8.) Freestanding Storytelling Chair

- 7e.) Saferturf [White]
  8.) Freestanding Storytelling Chair
  9.) Small Moveable Artificial Grass-Topped Seat (x4)
  10.) Weaving Panel Trellis
  11.) Giant Twin Chalkboard & Whiteboard on Posts
  12.) Den Making Posts
  13.) Mini Performance Stage with Chalkboard
  14.) Giant Mirror on Posts
  15.) Small Moveable Artificial Grass-Topped Seat (x4)
  16.) Small Self-Selecting Store

- 17.) Easel Table 18.) Puzzlewood Forest Circuit
- 19.) Pull Up Bars
- 20.) Lookout Cabin (Window Right)
- 21.) Climb Through Tunnel Hill 22.) Bespoke MUGA for Beaver Road
- 23.) Straight Planter Bench
- 24.) Interactive Fence Panel on Wheels
- 25.) Water Wall with Water Play Package