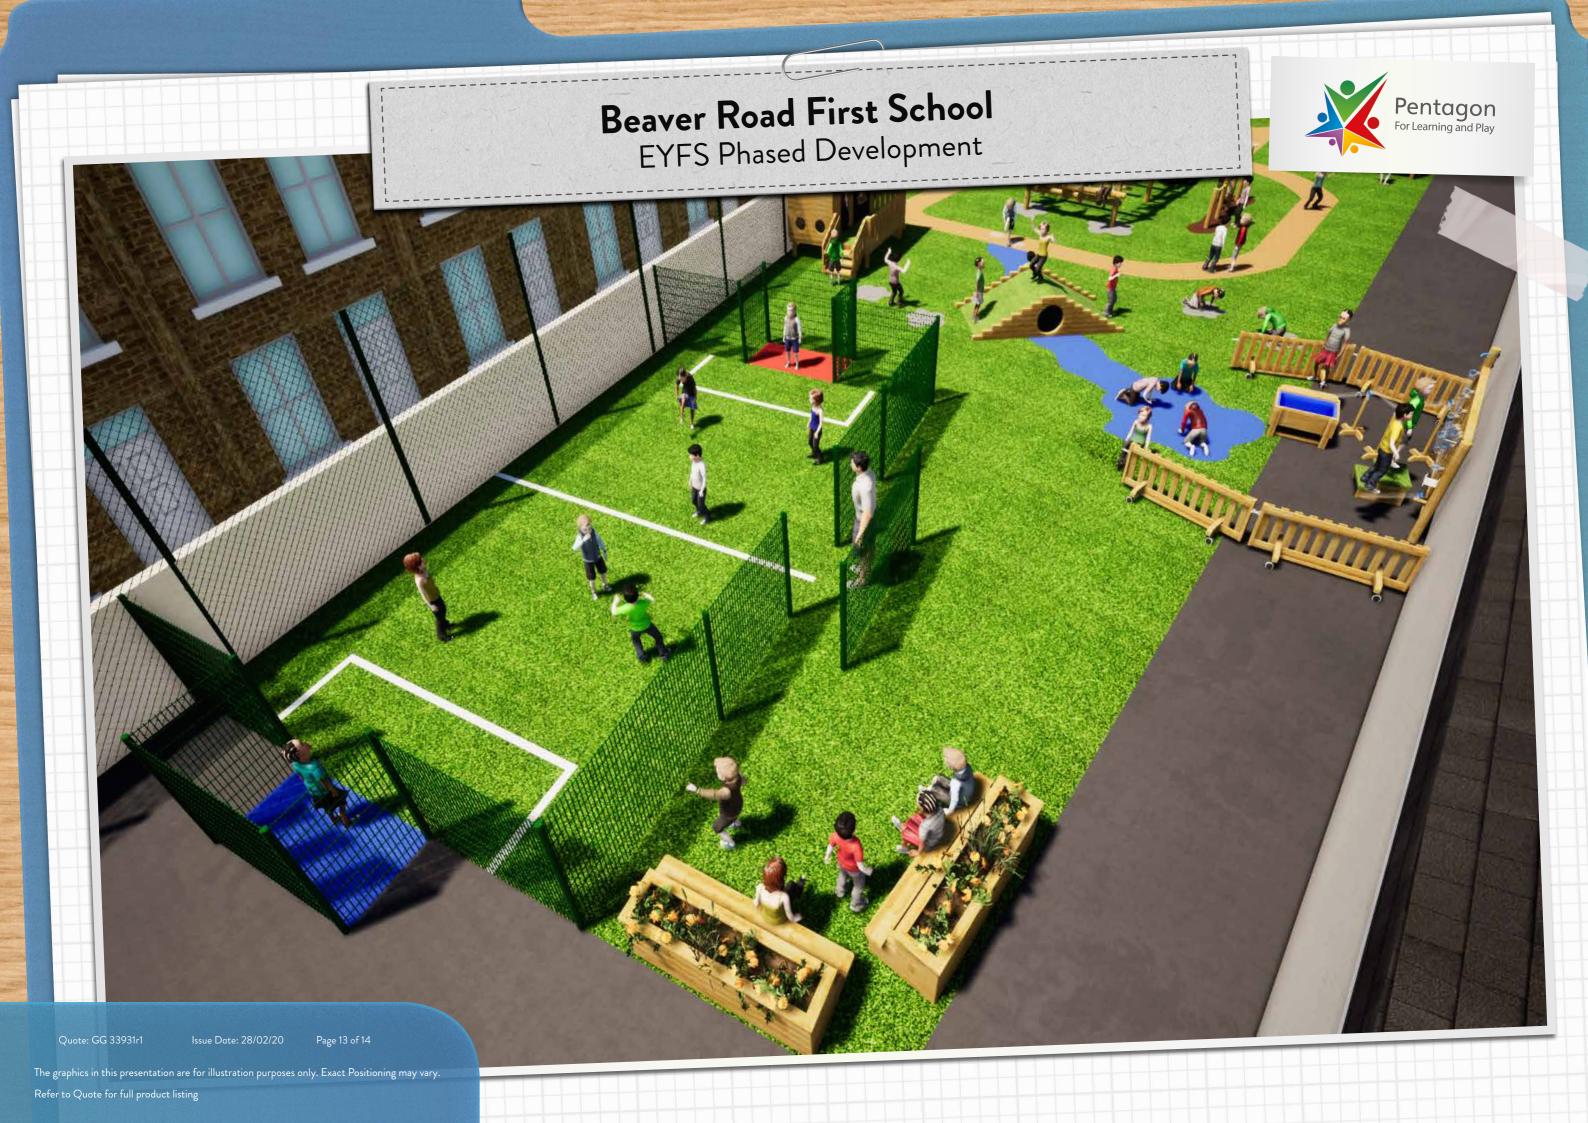

#### Equipment List;

- 1a.) Wetpour [Brown]
  1b.) Wetpour [Grey & Beige]
  2.) Timber Canopy [9m x 3m]
  > Cladded Sides (x2)
- > Cladded Sides (x2)
  > Bubble Windows (x3)
  3.) Harter Fell Climber with Platform & Slide
  4.) Get Set, Go! Blocks The Mendips Set
  5.) Playground Mound (x2)
  6.) Artificial Grass
  7a.) Saferturf [Grey]
  7b.) Saferturf [Black]
  7c.) Saferturf [Brown]
  7d.) Saferturf [Blue]
  7e.) Saferturf [White]
  8.) Freestanding Storytelling Chair

- 7e.) Saferturf [White]
  8.) Freestanding Storytelling Chair
  9.) Small Moveable Artificial Grass-Topped Seat (x4)
  10.) Weaving Panel Trellis
  11.) Giant Twin Chalkboard & Whiteboard on Posts
  12.) Den Making Posts
  13.) Mini Performance Stage with Chalkboard
  14.) Giant Mirror on Posts
  15.) Small Moveable Artificial Grass-Topped Seat (x4)
  16.) Small Self-Selecting Store

- 17.) Easel Table 18.) Puzzlewood Forest Circuit
- 19.) Pull Up Bars
- 20.) Lookout Cabin (Window Right)
- 21.) Climb Through Tunnel Hill 22.) Bespoke MUGA for Beaver Road
- 23.) Straight Planter Bench
- 24.) Interactive Fence Panel on Wheels
- 25.) Water Wall with Water Play Package