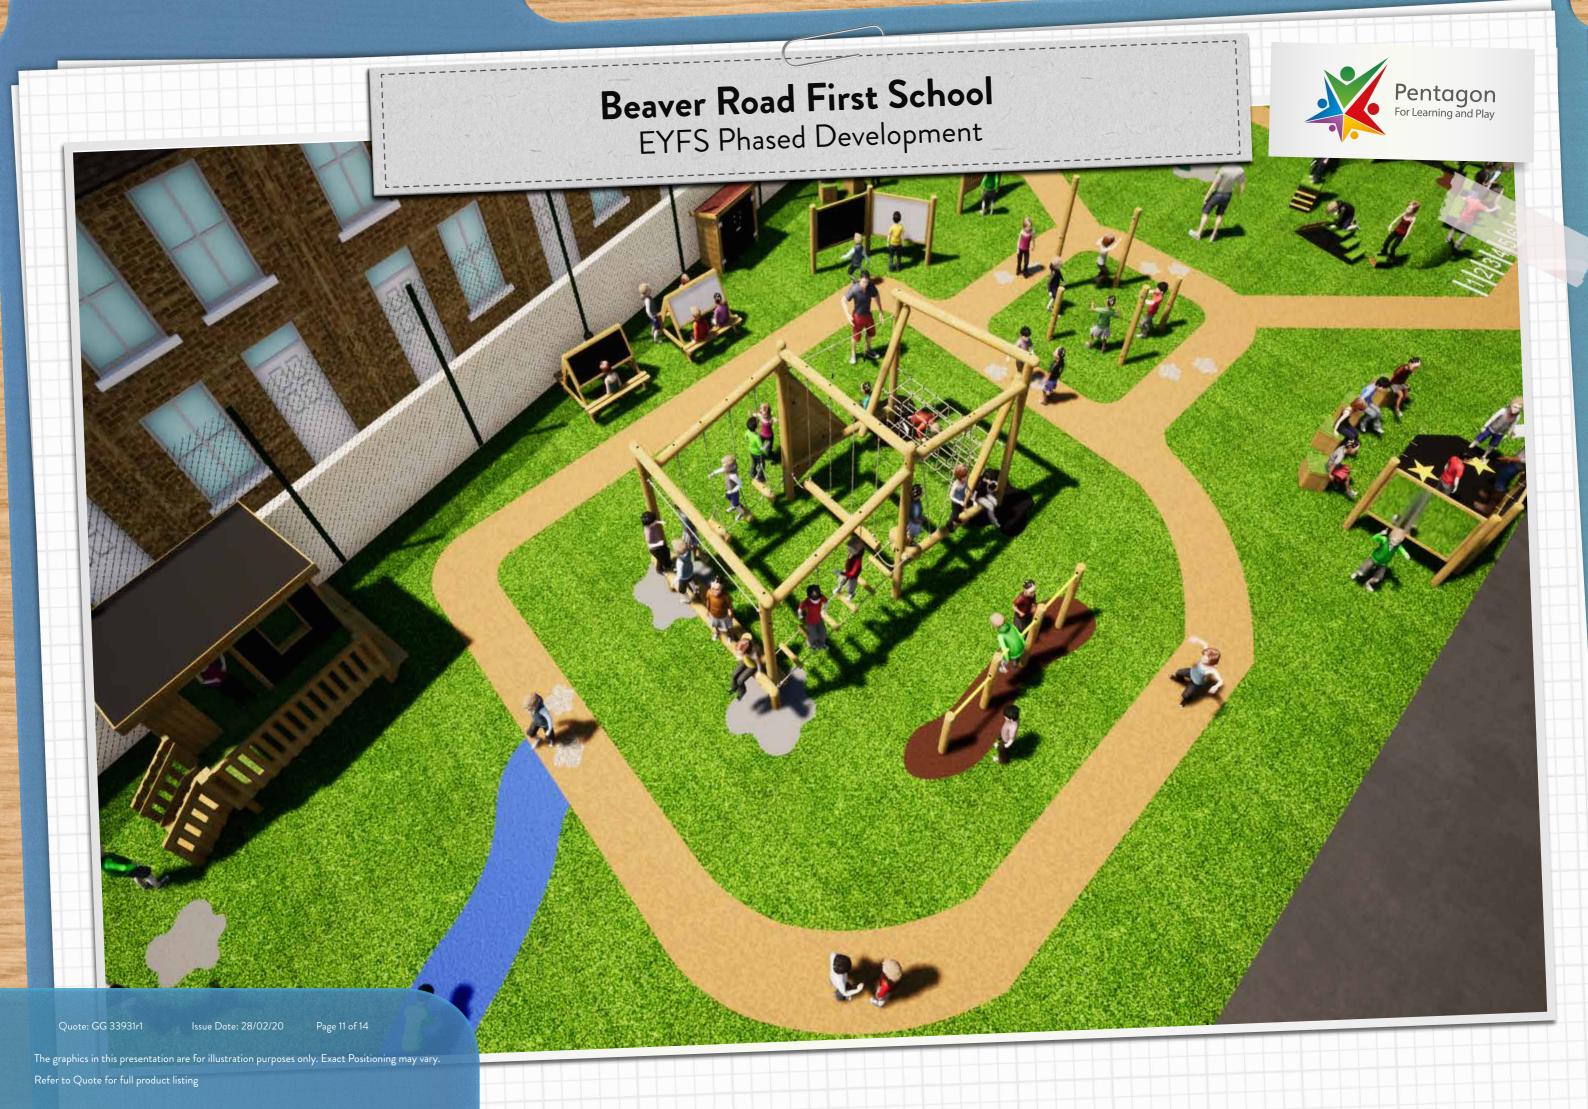

#### Equipment List;

- 1a.) Wetpour [Brown]
  1b.) Wetpour [Grey & Beige]
  2.) Timber Canopy [9m x 3m]
  > Cladded Sides (x2)
- > Cladded Sides (x2)
  > Bubble Windows (x3)
  3.) Harter Fell Climber with Platform & Slide
  4.) Get Set, Go! Blocks The Mendips Set
  5.) Playground Mound (x2)
  6.) Artificial Grass
  7a.) Saferturf [Grey]
  7b.) Saferturf [Black]
  7c.) Saferturf [Brown]
  7d.) Saferturf [Blue]
  7e.) Saferturf [White]
  8.) Freestanding Storytelling Chair

- 7e.) Saferturf [White]
  8.) Freestanding Storytelling Chair
  9.) Small Moveable Artificial Grass-Topped Seat (x4)
  10.) Weaving Panel Trellis
  11.) Giant Twin Chalkboard & Whiteboard on Posts
  12.) Den Making Posts
  13.) Mini Performance Stage with Chalkboard
  14.) Giant Mirror on Posts
  15.) Small Moveable Artificial Grass-Topped Seat (x4)
  16.) Small Self-Selecting Store

- 17.) Easel Table 18.) Puzzlewood Forest Circuit
- 19.) Pull Up Bars
- 20.) Lookout Cabin (Window Right)
- 21.) Climb Through Tunnel Hill 22.) Bespoke MUGA for Beaver Road
- 23.) Straight Planter Bench
- 24.) Interactive Fence Panel on Wheels
- 25.) Water Wall with Water Play Package