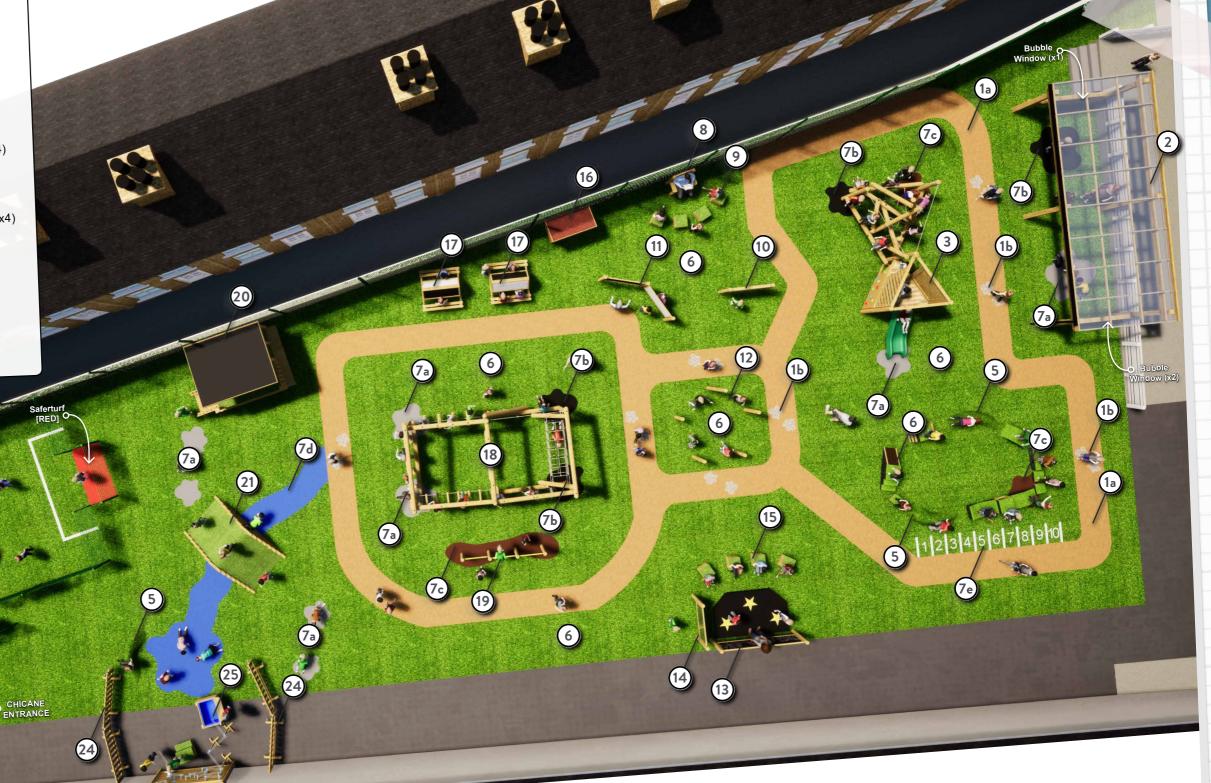

#### Equipment List;

- 1a.) Wetpour [Brown]
  1b.) Wetpour [Grey & Beige]
  2.) Timber Canopy [9m x 3m]
  > Cladded Sides (x2)
- > Cladded Sides (x2)
  > Bubble Windows (x3)
  3.) Harter Fell Climber with Platform & Slide
  4.) Get Set, Go! Blocks The Mendips Set
  5.) Playground Mound (x2)
  6.) Artificial Grass
  7a.) Saferturf [Grey]
  7b.) Saferturf [Black]
  7c.) Saferturf [Brown]
  7d.) Saferturf [Blue]
  7e.) Saferturf [White]
  8.) Freestanding Storytelling Chair

- 7e.) Saferturf [White]
  8.) Freestanding Storytelling Chair
  9.) Small Moveable Artificial Grass-Topped Seat (x4)
  10.) Weaving Panel Trellis
  11.) Giant Twin Chalkboard & Whiteboard on Posts
  12.) Den Making Posts
  13.) Mini Performance Stage with Chalkboard
  14.) Giant Mirror on Posts
  15.) Small Moveable Artificial Grass-Topped Seat (x4)
  16.) Small Self-Selecting Store

- 17.) Easel Table 18.) Puzzlewood Forest Circuit
- 19.) Pull Up Bars
- 20.) Lookout Cabin (Window Right)
- 21.) Climb Through Tunnel Hill 22.) Bespoke MUGA for Beaver Road
- 23.) Straight Planter Bench
- 24.) Interactive Fence Panel on Wheels
- 25.) Water Wall with Water Play Package