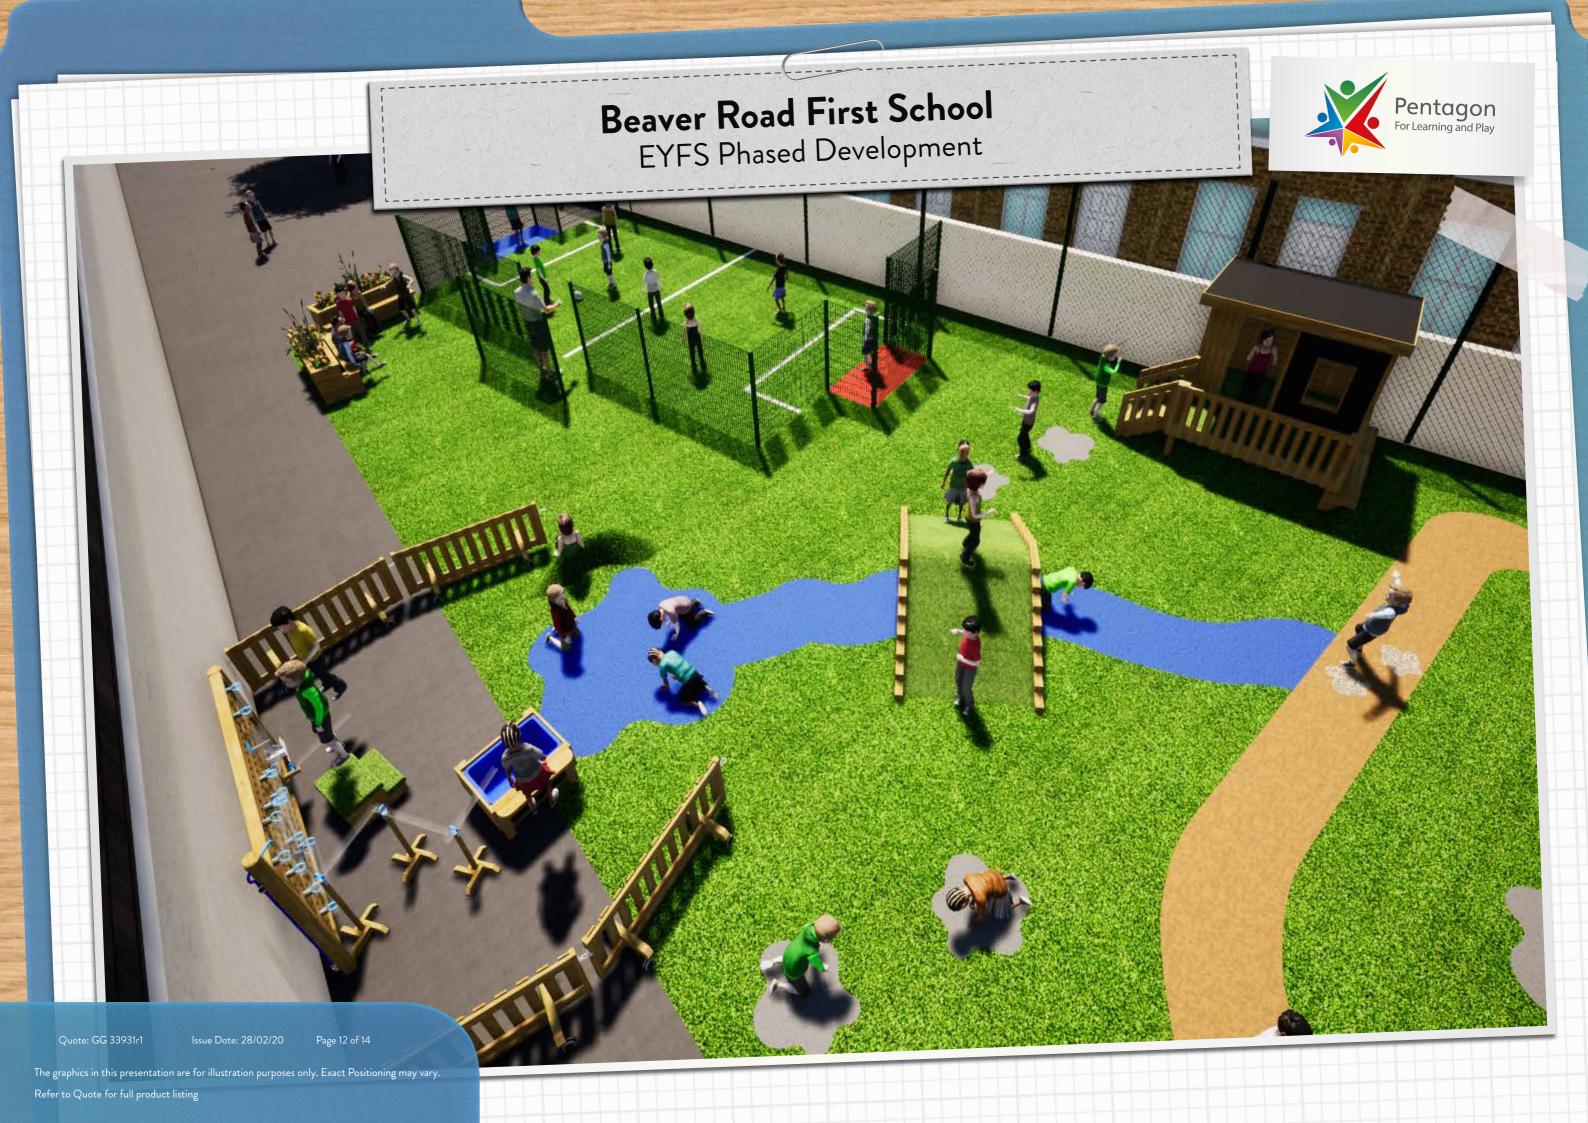

#### Equipment List;

- 1a.) Wetpour [Brown]
  1b.) Wetpour [Grey & Beige]
  2.) Timber Canopy [9m x 3m]
  > Cladded Sides (x2)
- > Cladded Sides (x2)
  > Bubble Windows (x3)
  3.) Harter Fell Climber with Platform & Slide
  4.) Get Set, Go! Blocks The Mendips Set
  5.) Playground Mound (x2)
  6.) Artificial Grass
  7a.) Saferturf [Grey]
  7b.) Saferturf [Black]
  7c.) Saferturf [Brown]
  7d.) Saferturf [Blue]
  7e.) Saferturf [White]
  8.) Freestanding Storytelling Chair

- 7e.) Saferturf [White]
  8.) Freestanding Storytelling Chair
  9.) Small Moveable Artificial Grass-Topped Seat (x4)
  10.) Weaving Panel Trellis
  11.) Giant Twin Chalkboard & Whiteboard on Posts
  12.) Den Making Posts
  13.) Mini Performance Stage with Chalkboard
  14.) Giant Mirror on Posts
  15.) Small Moveable Artificial Grass-Topped Seat (x4)
  16.) Small Self-Selecting Store

- 17.) Easel Table 18.) Puzzlewood Forest Circuit
- 19.) Pull Up Bars
- 20.) Lookout Cabin (Window Right)
- 21.) Climb Through Tunnel Hill 22.) Bespoke MUGA for Beaver Road
- 23.) Straight Planter Bench
- 24.) Interactive Fence Panel on Wheels
- 25.) Water Wall with Water Play Package