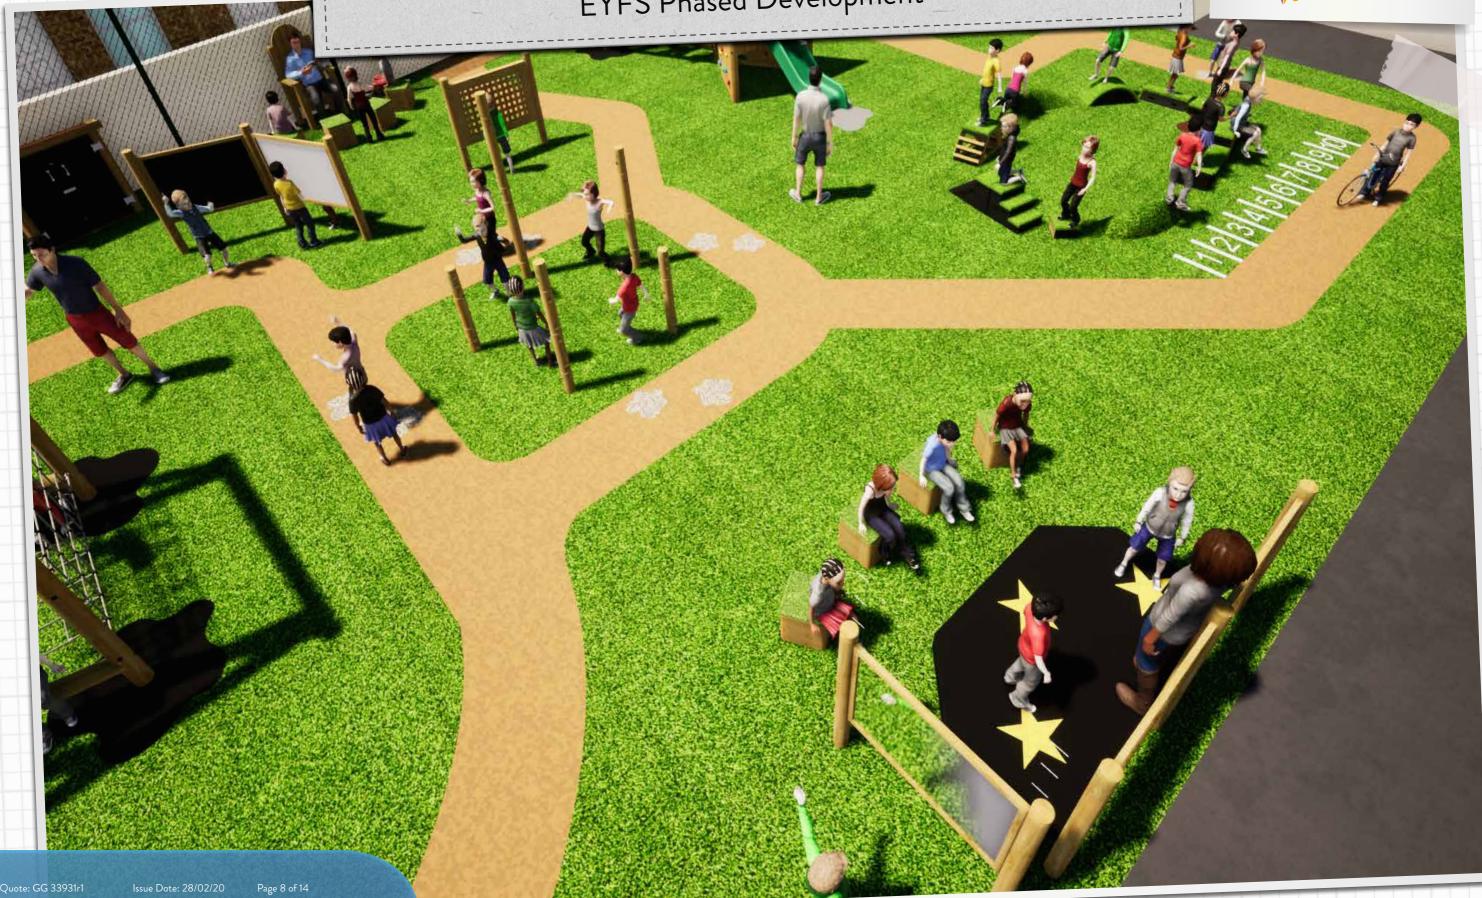

#### Equipment List;

- 1a.) Wetpour [Brown]
  1b.) Wetpour [Grey & Beige]
  2.) Timber Canopy [9m x 3m]
  > Cladded Sides (x2)
- > Cladded Sides (x2)
  > Bubble Windows (x3)
  3.) Harter Fell Climber with Platform & Slide
  4.) Get Set, Go! Blocks The Mendips Set
  5.) Playground Mound (x2)
  6.) Artificial Grass
  7a.) Saferturf [Grey]
  7b.) Saferturf [Black]
  7c.) Saferturf [Brown]
  7d.) Saferturf [Blue]
  7e.) Saferturf [White]
  8.) Freestanding Storytelling Chair

- 7e.) Saferturf [White]
  8.) Freestanding Storytelling Chair
  9.) Small Moveable Artificial Grass-Topped Seat (x4)
  10.) Weaving Panel Trellis
  11.) Giant Twin Chalkboard & Whiteboard on Posts
  12.) Den Making Posts
  13.) Mini Performance Stage with Chalkboard
  14.) Giant Mirror on Posts
  15.) Small Moveable Artificial Grass-Topped Seat (x4)
  16.) Small Self-Selecting Store

- 17.) Easel Table 18.) Puzzlewood Forest Circuit
- 19.) Pull Up Bars
- 20.) Lookout Cabin (Window Right)
- 21.) Climb Through Tunnel Hill 22.) Bespoke MUGA for Beaver Road
- 23.) Straight Planter Bench
- 24.) Interactive Fence Panel on Wheels
- 25.) Water Wall with Water Play Package